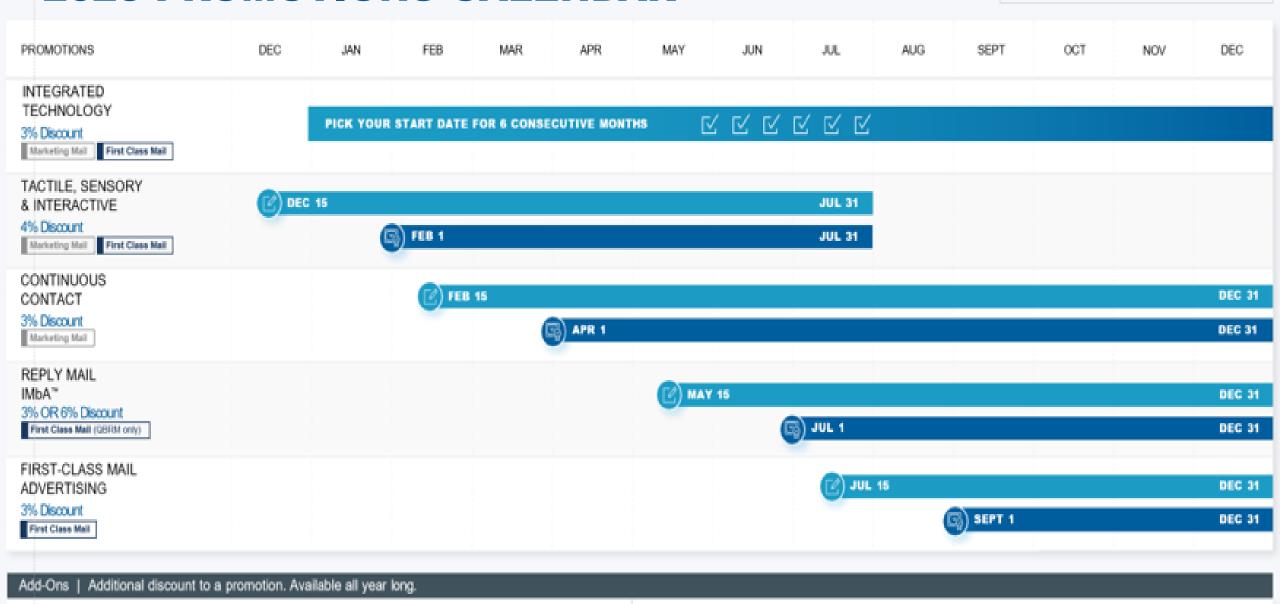

## 2025 MAILING PROMOTIONS TECHNICAL INFORMATION

| PROMOTION |                                   | PROMOTION PERIOD                              | CCR<br>INCENTIVE<br>CODE | ELIGIBLE MAIL CLASS/<br>PROCESSING CATEGORY                    | DISCOUNT CALCULATION                                        |
|-----------|-----------------------------------|-----------------------------------------------|--------------------------|----------------------------------------------------------------|-------------------------------------------------------------|
|           | INTEGRATED TECHNOLOGY             | Pick your start date for 6 consecutive months | IT                       | First-Class Mail <sup>®</sup><br>& Marketing Mail <sup>®</sup> | 3% Discount off at Postage Statement line level             |
|           | TACTILE, SENSORY, AND INTERACTIVE | February 1 – July 31                          | SS                       | First-Class Mail <sup>®</sup><br>& Marketing Mail <sup>®</sup> | 4% Discount off at Postage Statement line level             |
|           | CONTINUOUS CONTACT                | April 1 – December 31                         | CC                       | Marketing Mail®                                                | 3% Discount off at Postage Statement line level             |
|           | REPLY MAIL IMBA                   | July 1 – December 31                          | N/A                      | First-Class Mail <sup>®</sup><br>(QBRM only)                   | 3% Discount off Static IMbA 6% Discount off Serialized IMbA |
|           | FIRST-CLASS MAIL ADVERTISING      | September 1 – December 31                     | FA                       | First-Class Mail®                                              | 3% Discount off at Postage Statement line level             |